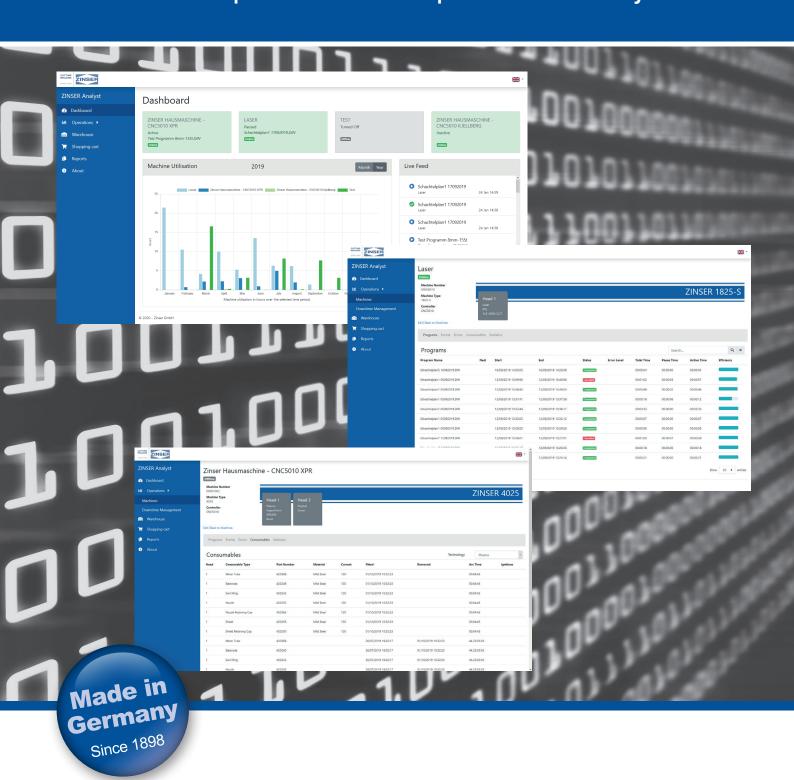

The dashboard: overview of all machine activities / utilized machine capacities of the current month and year

### ZINSER Analyst features

- The dashboard shows the current operational status of all of your machines as well as the utilized capacities of the current month and year
- Graphical display of the capacities and usage during the previous months / years
- · Analysis of all cut programs per machine
- · Analysis of all error messages
- Spare parts overview with current status information
- · Various diagrams:
  - Technology: number of hours per technology
  - Material: percentages
  - · Machine utilization: running time vs. down time
  - · Machine: daily activities
- · Definition of downtime reasons
- Multi-lingual: German, English and French.
  Additional languages upon request

All cut programs per machine

Spare parts overview