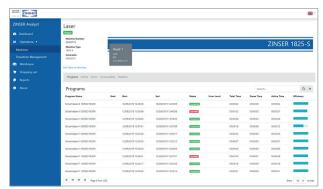

ts
- · Possibility for a well-founded order controlling and production planning based on actual production data

### ZINSER Analyst features

- The dashboard shows the current operational status of all of your machines as well as the utilized capacities of the current month and year
- Graphical display of the capacities and usage during the previous months / years
- · Analysis of all cut programs per machine
- · Analysis of all error messages
- Spare parts overview with current status information
- · Various diagrams:
  - Technology: number of hours per technology
  - Material: percentages
  - · Machine utilization: running time vs. down time
  - · Machine: daily activities
- · Definition of downtime reasons
- Multi-lingual: German, English and French.
  Additional languages upon request



All cut programs per machine



Spare parts overview

#### Please contact us for further information, like an online presentation:





#### **ZINSER GmbH**

Daimlerstr. 4 · 73095 Albershausen · Germany Phone: +49 7161 5050-0 · Fax +49 7161 5050-100 info@zinser.de · zinser.de