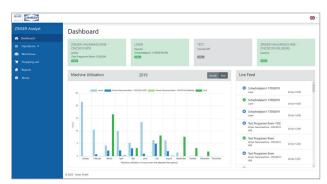

The dashboard: overview of all machine activities / utilized machine capacities of the current month and year